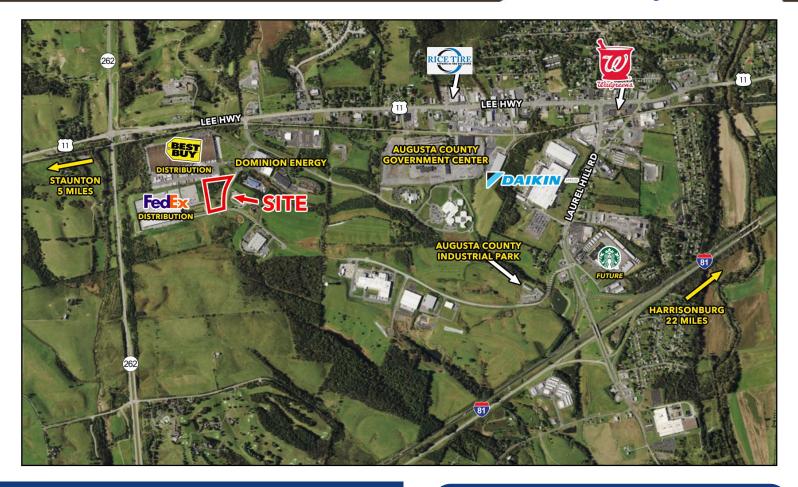

## FOR SALE: 6.64 Acres Industrial Land Located in Industrial Park with FedEx and Best Buy Dist.

3 Industry Way | Staunton, VA 24401

(540) 849-9020 www.trianglerealtors.net

## PROPERTY HIGHLIGHTS

- > 6.64 Acres of industrial land for sale
- Located within Staunton's Industrial Park between FedEx and Best Buy Distribution Facilities
- ➤ Easy access 2 miles off I-81
- > Beautiful views and ample area for expansion
- ➤ Join Dominion Power, Graphics Packaging, Best Buy, FedEx, Balzer Engineering, and others in this growing Industrial Park
- ➤ Well located at the intersection of two major interstates and within an hour of: Harrisonburg, Staunton, Waynesboro, Charlottesville, Lexington
- Call Agent for more details
- Offered at \$314,000