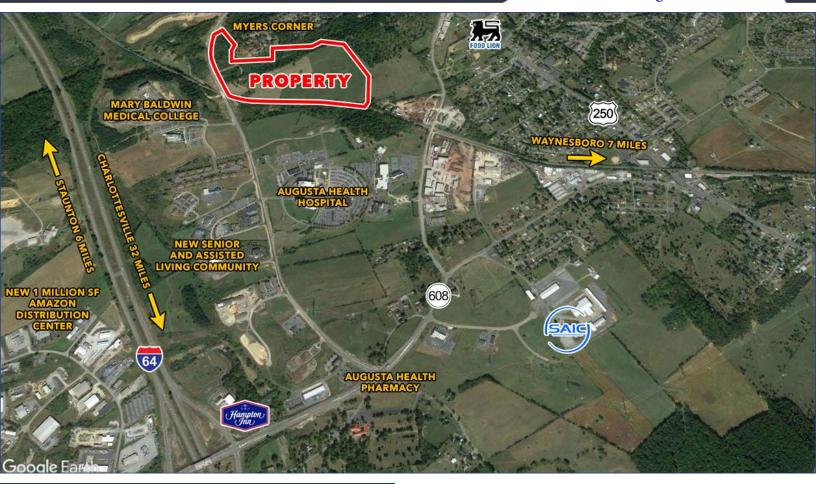

## For Sale: Prime 66 Acre Parcel

Next to Augusta Health Hospital and Across from Mary Baldwin Murphy Deming College of Health Sciences TBD Lifecore Drive | Fishersville, VA

(540) 849-9020 www.trianglerealtors.net

#### PROPERTY HIGHLIGHTS

- ➤ Prime 66 Ac parcel located in the heart of booming Fishersville I-64 intersection
- Potential mixed-use, residential, commercial, office, warehouse property adjacent to the awardwinning Augusta Health Hospital
- Road frontage on Lifecore Dr. across from Mary Baldwin University's Murphy Deming College of Health Sciences
- Minutes off I-64 and the new 1 Million SF Amazon Distribution Center
- > See Agent for details regarding sewer utility
- > Offered at \$2,600,000