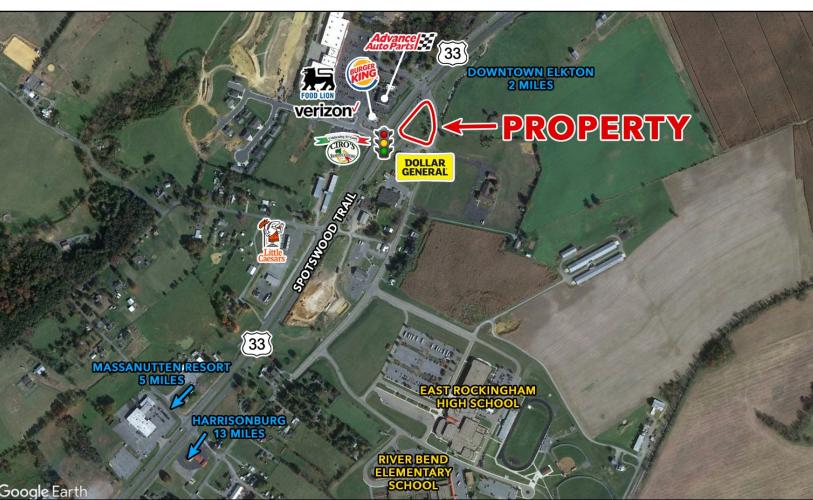

## **Intersection of Route 33 and Route 981**

### **PROPERTY HIGHLIGHTS**

- Best Commercial Parcel in Elkton Area
- > At main traffic light
- > Only 5 Miles to the Popular Massanutten Resort!!
- Located between Food Lion Shopping Center and Elementary and High Schools.
- > Adjacent Dollar General
- VDOT Approval for Entrances on Route 33 and Route 981.
- > 1Acre
- > Zoned B-1
- See agent for pricing
- Owner/Agent