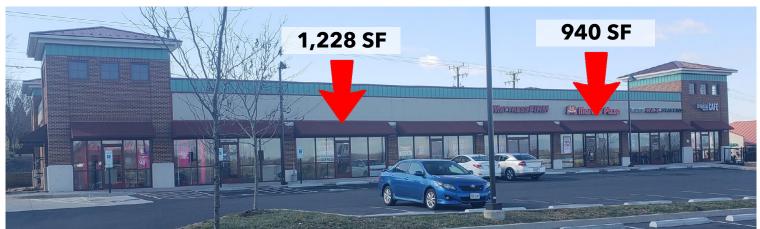

# **CHARLOTTESVILLE RETAIL CENTER**

Route 250 Pantops (adjacent to Guadalajara Restaurant) Charlottesville, VA

(540) 849-9020 www.trianglerealtors.net

ONLY 2 SPACES REMAINING!!!

- Available: Suite 102: 940 SF Suite 106: 1,228 SF
- Join Tropical Smoothie, Marco's Pizza, Mattress Firm and Orange Theory Fitness

# **CHARLOTTESVILLE RETAIL CENTER**

Route 250 Pantops (adjacent to Guadalajara Restaurant) Charlottesville, VA