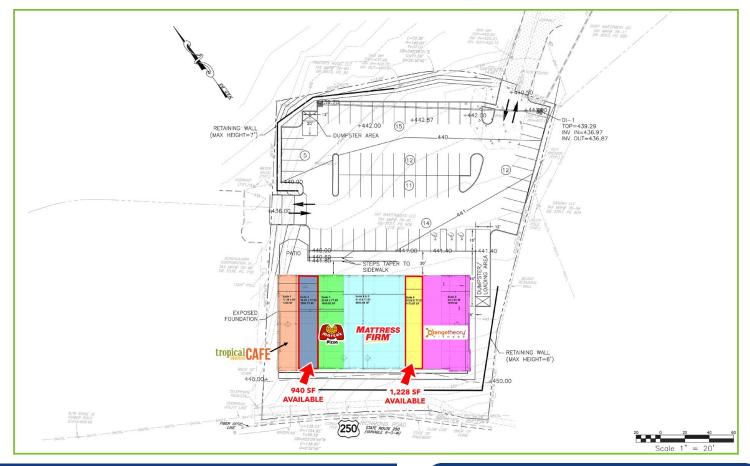

# **CHARLOTTESVILLE RETAIL CENTER**

Route 250 Pantops (adjacent to Guadalajara Restaurant) Charlottesville, VA

(540) 849-9020 www.trianglerealtors.net

ONLY 2 SPACES REMAINING!!!

- Available: Suite 102: 940 SF Suite 106: 1,228 SF
- Join Tropical Smoothie, Marco's Pizza, Mattress Firm and Orange Theory Fitness