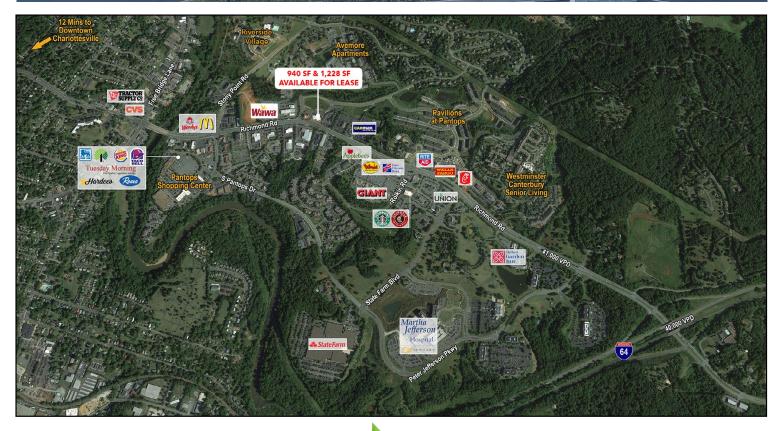

### High Demand, High Growth Route 250 Pantops

Triangle Realtors Peter H. Wray, *Principal Broker* 

**MORE INFORMATION** 

2903 N. Augusta Street Staunton, VA 24401

PO Box 5017 Charlottesville, VA 22905 C: (540) 849-9020 O: (540) 885-5181 ext. 11 phwray@ trianglerealtors.net www.trianglerealtors.net

#### **PROPERTY HIGHLIGHTS**

- New connector roads to adjacent housing
- Booming new residential construction
- > Between Interstate 64 and Downtown Charlottesville
- #1 Best City to Live in America
- "Top 5 American Foodie Cities" Wine Enthusiast Magazine
- Close to \$305 Million Martha Jefferson Hospital that was ranked #1 Most Beautiful Hospital in the US
- Over 2500 employees between Peter Jefferson Place, Martha Jefferson Hospital, and State Farm Operation Center alone
- Zoned HC, Highway Commercial
- One of the last parcels on Route 250 Pantops to be developed
- University of Virginia is consistently ranked one of the top Universities in the country
- Owner/Agent